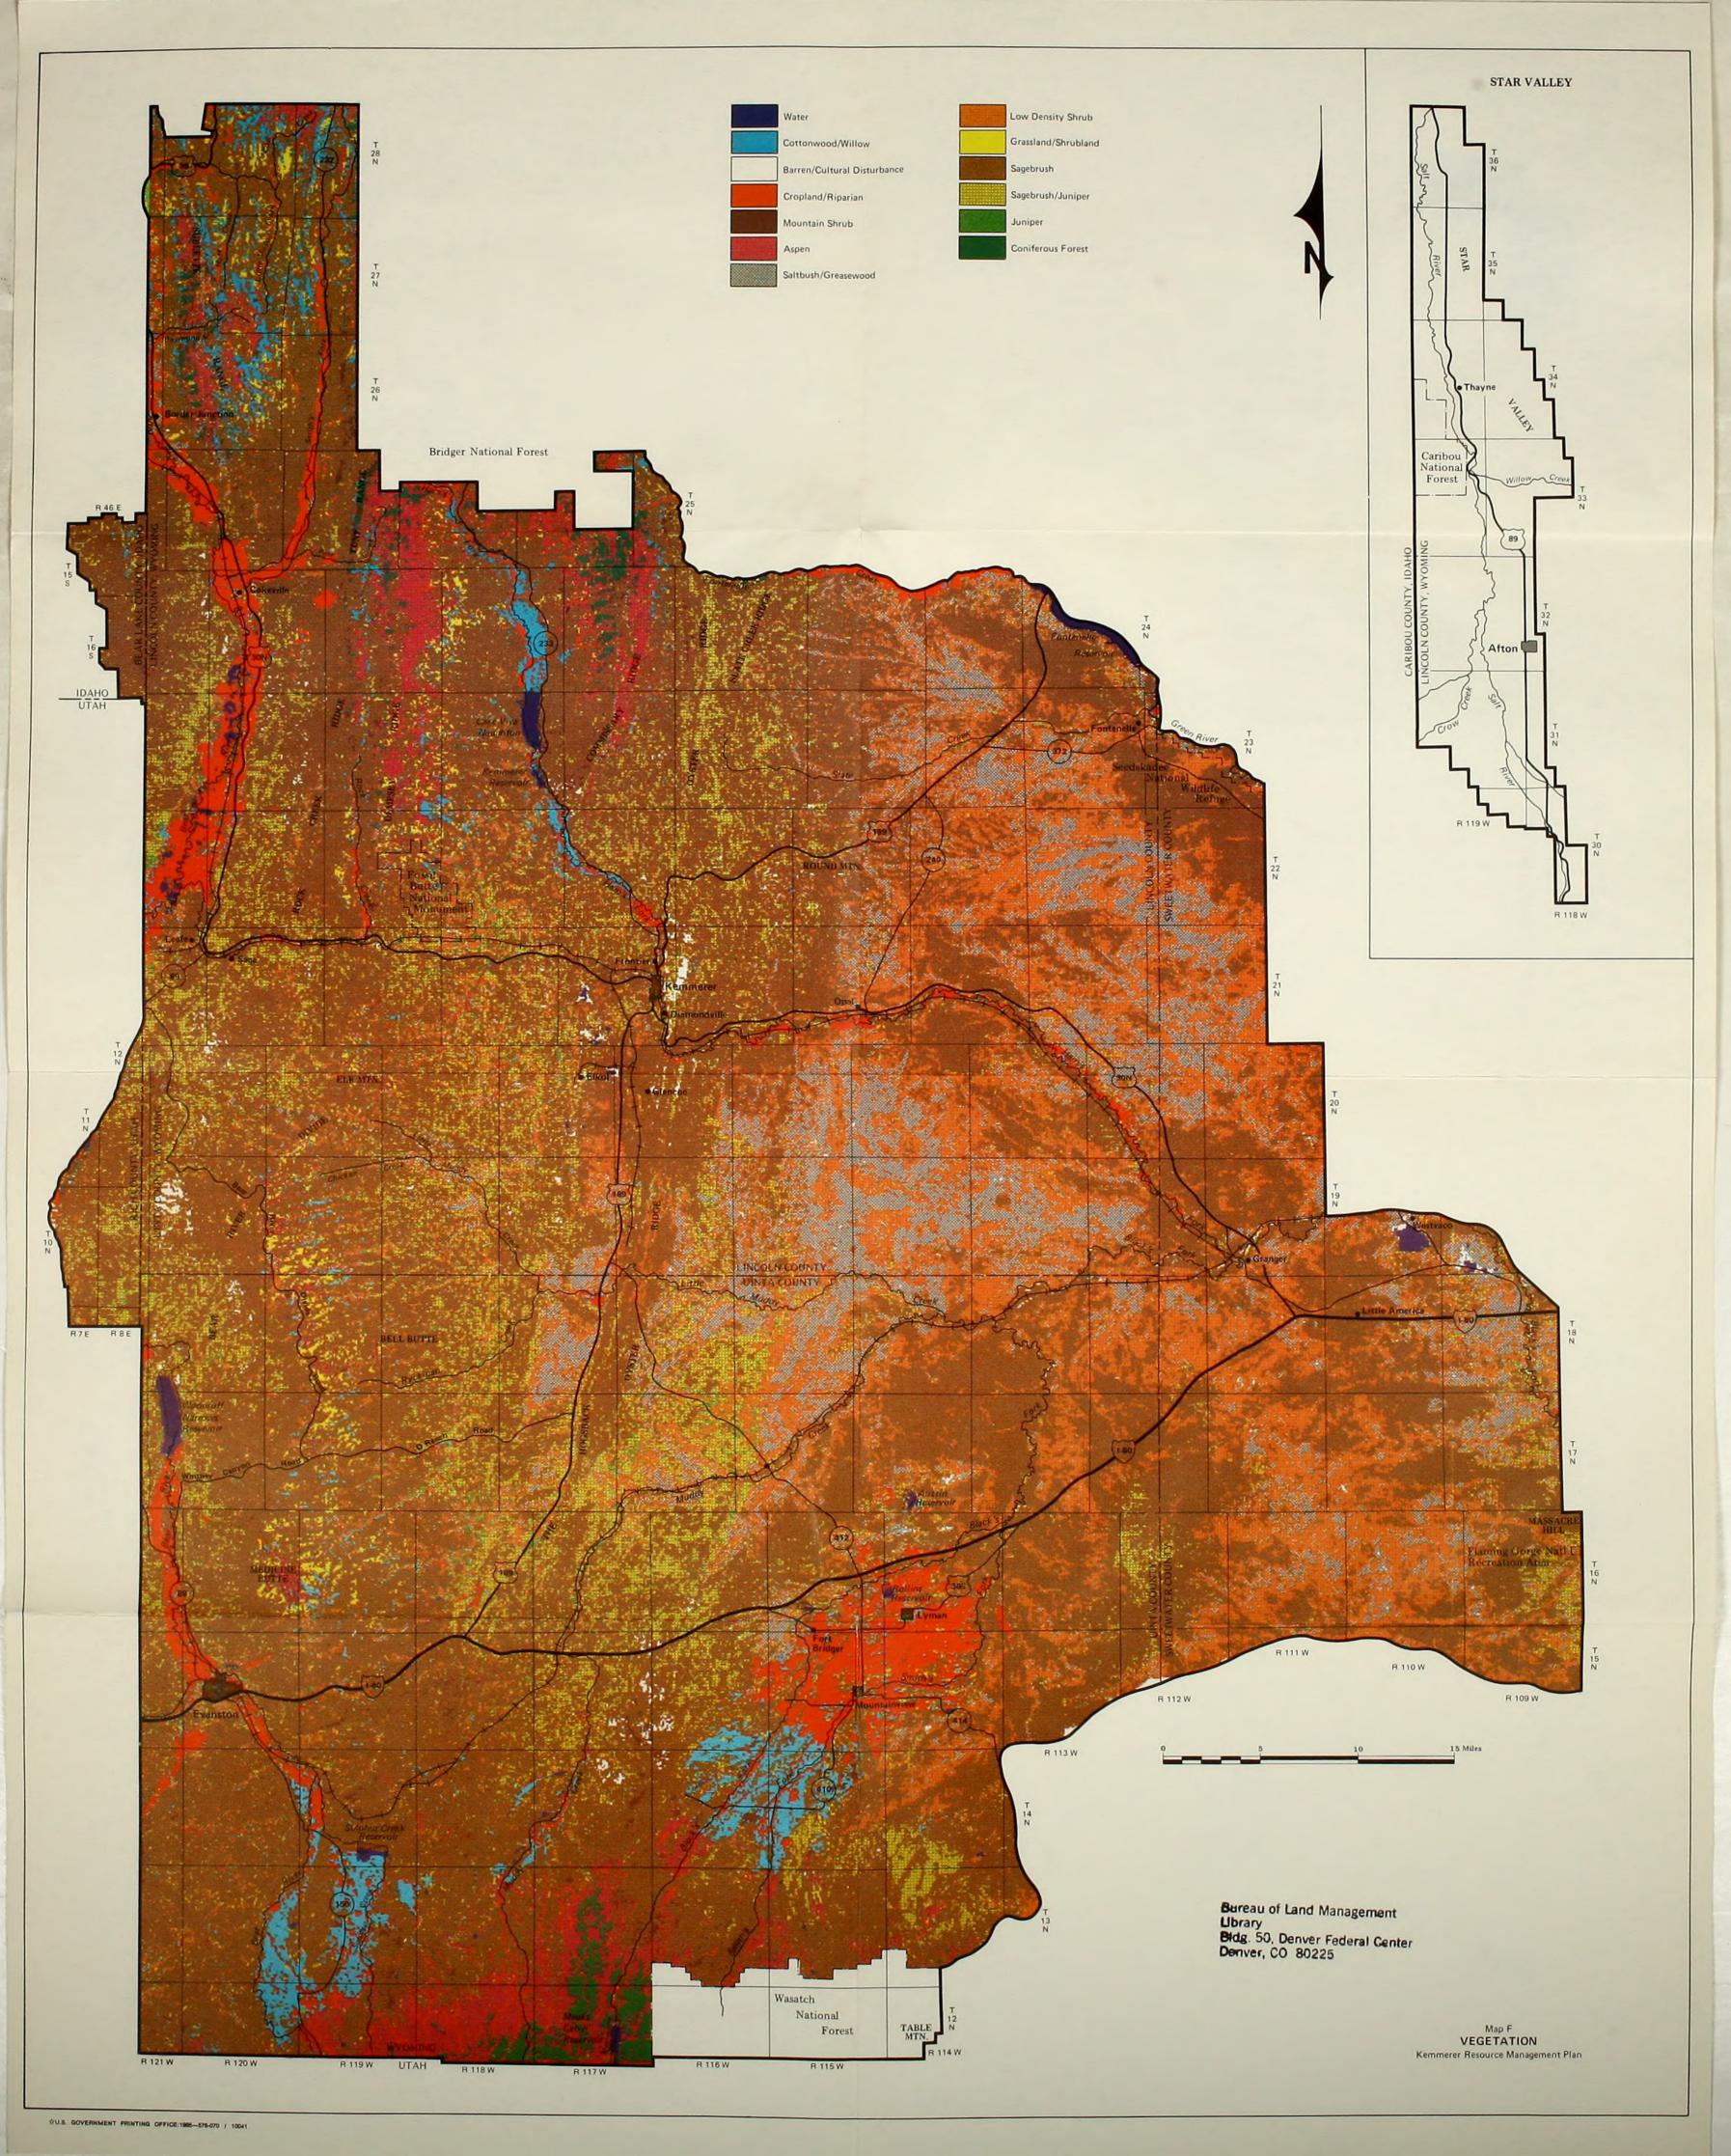

## Abstract:

This draft Resource Management Plan and Environmental Impact Statement addresses alternatives for managing approximately 1.6 million surface acres administered by the Kemmerer Resource Area of the Bureau of Land Management. The alternatives focus primarily on resolving nine planning issues.

Six alternatives were examined in detail. Each of the six provides a different emphasis for managing the resource area and each resolves the nine planning issues.

When this document is produced in final form, it will provide a comprehensive framework for managing and allocating resources in the Kemmerer Resource Area during the next 20 years, or longer.